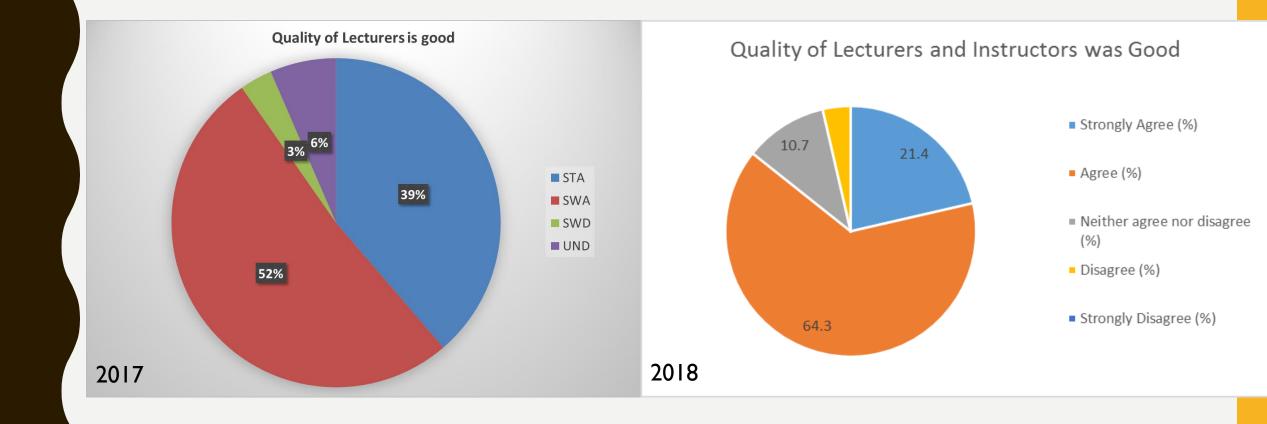

## 2018 Perception on Teaching Learning Environment

|                                                           | Strongly Agree<br>(%) | Agree<br>(%) | Neither agree nor disagree (%) | Disagree<br>(%) | Strongly Disagree<br>(%) |
|-----------------------------------------------------------|-----------------------|--------------|--------------------------------|-----------------|--------------------------|
| Teaching Methods Used at University are Effective         | 21.4                  | 60.7         | 14.3                           | 0               | 0                        |
| Learning Process Prepared me for Current Job Environment  | 10.7                  | 39.3         | 28.6                           | 17.9            | 3.6                      |
| Quality of Lecturers and Instructors was Good             | 21.4                  | 64.3         | 10.7                           | 3.6             | 0                        |
| Lab Facilities were Good                                  | 17.9                  | 46.4         | 25.0                           | 10.7            | 0                        |
| Lecture Hall Facilities were Good                         | 14.3                  | 75.0         | 10.7                           | 0               | 0                        |
| Library Facilities were Good                              | 57.1                  | 0            | 0                              | 42.9            | 0                        |
| IT Facilities were Good                                   | 10.7                  | 78.6         | 7.1                            | 3.6             | 0                        |
| Practical Skills Provided by the Course was Good          | 17.9                  | 67.9         | 14.3                           | 0               | 0                        |
| LMS was Used                                              | 50.0                  | 10.7         | 32.1                           | 7.1             | 0                        |
| Tutorials were used as Learning Tools                     | 3.6                   | 82.1         | 3.6                            | 10.7            | 0                        |
| Practical Training was a part of the University Education | 57.1                  | 10.7         | 10.7                           | 17.9            | 3.6                      |
| Research Skills were Developed during the Study Period    | 28.6                  | 67.9         | 0                              | 3.6             | 0                        |
| Program didn't Promote memorizing Lecture Notes           | 7.1                   | 21.4         | 39.3                           | 28.6            | 3.6                      |
| Work Load Assigned was Bearable                           | 10.7                  | 46.4         | 25.0                           | 14.3            | 3.6                      |