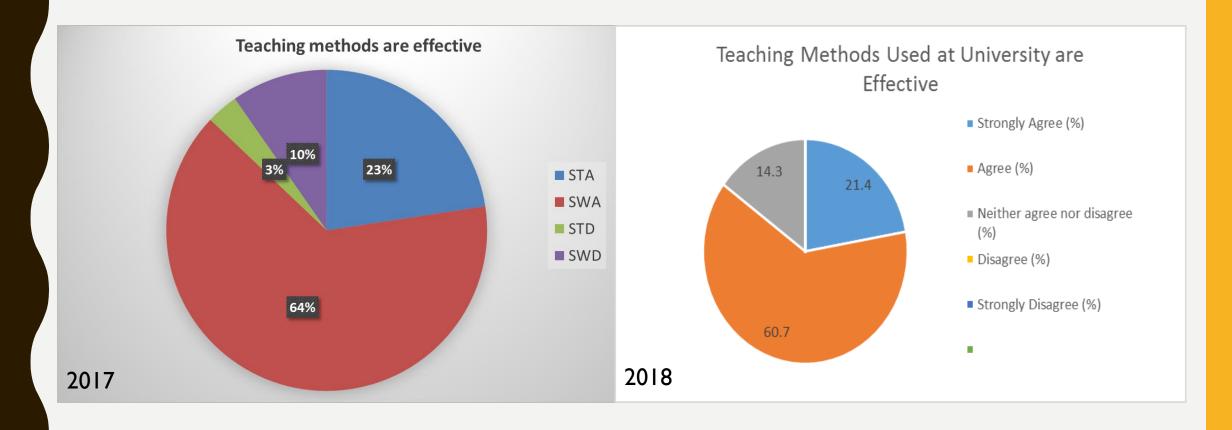

## 2018 Perception on Teaching Learning Environment

|                                                           | Strongly Agree<br>(%) | Agree<br>(%) | Neither agree nor disagree (%) | Disagree<br>(%) | Strongly Disagree<br>(%) |
|-----------------------------------------------------------|-----------------------|--------------|--------------------------------|-----------------|--------------------------|
| Teaching Methods Used at University are Effective         | 21.4                  | 60.7         | 14.3                           | 0               | 0                        |
| Learning Process Prepared me for Current Job Environment  | 10.7                  | 39.3         | 28.6                           | 17.9            | 3.6                      |
| Quality of Lecturers and Instructors was Good             | 21.4                  | 64.3         | 10.7                           | 3.6             | 0                        |
| Lab Facilities were Good                                  | 17.9                  | 46.4         | 25.0                           | 10.7            | 0                        |
| Lecture Hall Facilities were Good                         | 14.3                  | 75.0         | 10.7                           | 0               | 0                        |
| Library Facilities were Good                              | 57.1                  | 0            | 0                              | 42.9            | 0                        |
| IT Facilities were Good                                   | 10.7                  | 78.6         | 7.1                            | 3.6             | 0                        |
| Practical Skills Provided by the Course was Good          | 17.9                  | 67.9         | 14.3                           | 0               | 0                        |
| LMS was Used                                              | 50.0                  | 10.7         | 32.1                           | 7.1             | 0                        |
| Tutorials were used as Learning Tools                     | 3.6                   | 82.1         | 3.6                            | 10.7            | 0                        |
| Practical Training was a part of the University Education | 57.1                  | 10.7         | 10.7                           | 17.9            | 3.6                      |
| Research Skills were Developed during the Study Period    | 28.6                  | 67.9         | 0                              | 3.6             | 0                        |
| Program didn't Promote memorizing Lecture Notes           | 7.1                   | 21.4         | 39.3                           | 28.6            | 3.6                      |
| Work Load Assigned was Bearable                           | 10.7                  | 46.4         | 25.0                           | 14.3            | 3.6                      |