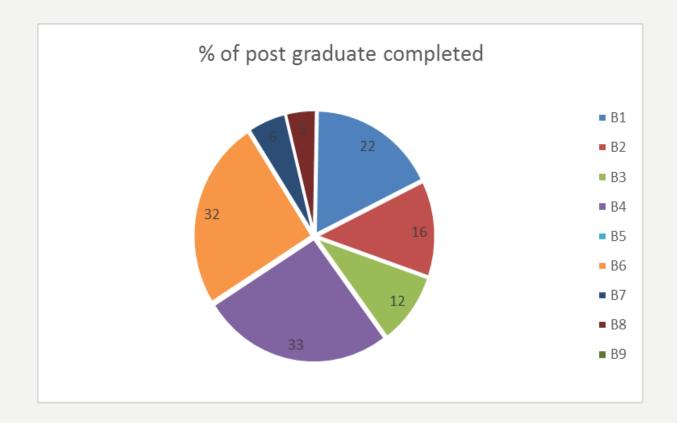

- Graduation of First batch: 2011
- Number of batches passed out up to 2019: nine
- Total number of graduates: 256

Percentage of graduates completed their post graduate in each batch (BI-B9)

Employment detail of FMST graduates