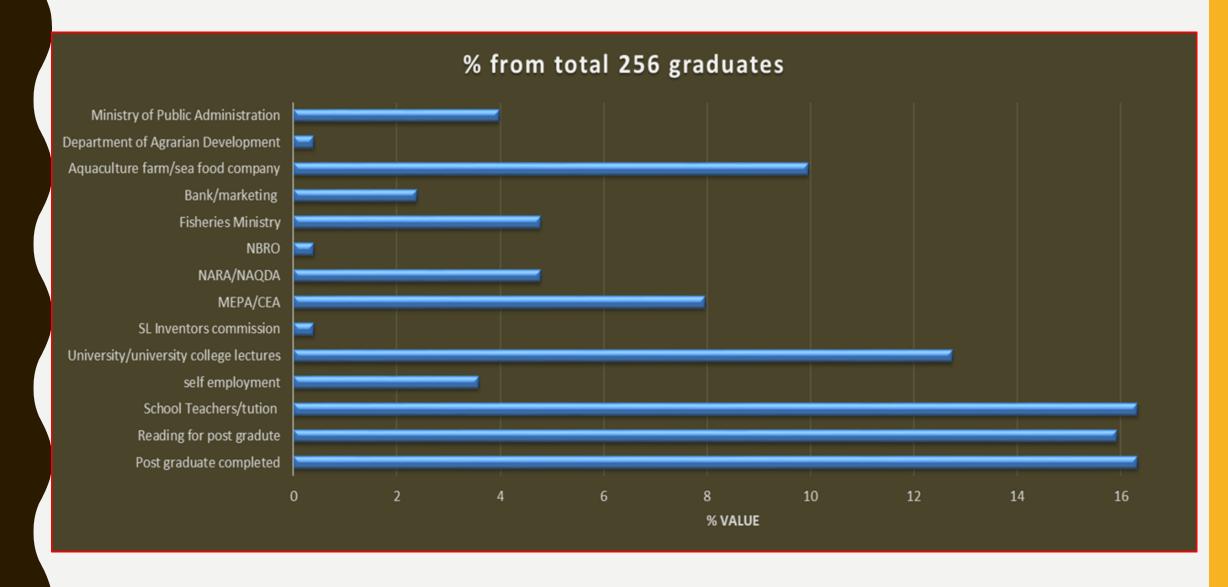

- Graduation of First batch: 2011
- Number of batches passed out up to 2019: nine
- Total number of graduates: 256

Percentage of graduates completed their post graduate in each batch (BI-B9)

Employment detail of FMST graduates