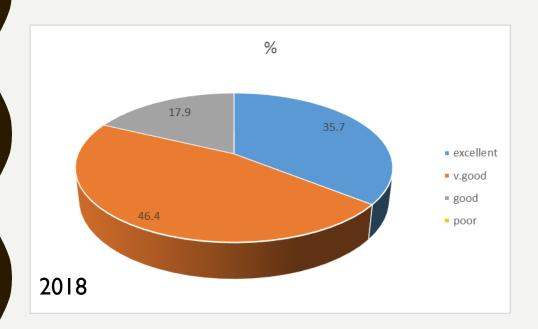

## Response on Quality of the services provided by the University

| Services                                 | Excellent (%) | Very Good (%) | Good (%) | Poor (%) | Very poor (%) | Not aware (%) |
|------------------------------------------|---------------|---------------|----------|----------|---------------|---------------|
| Quality of Student Affairs<br>Branch     | 10.7          | 17.9          | 57.1     | 14.3     | 0             | 0             |
| Quality of Examination<br>Branch         | 10.7          | 14.3          | 50.0     | 17.9     | 0             | 0             |
| Quality of Dean's Office                 | 21.4          | 42.9          | 35.7     | 0        | 0             | 0             |
| Quality of Student<br>Counseling Service | 3.6           | 21.4          | 50.0     | 7.1      | 0             | 17.9          |
| Quality of Library                       | 35.7          | 46.4          | 17.9     | 0        | 0             | 0             |
| Quality of Career Guidance<br>Unit       | 17.9          | 39.3          | 32.1     | 7.1      | 0             | 3.6           |
| Quality of Hostel Facilities             | 17.9          | 50.0          | 28.6     | 3.6      | 0             | 0             |
| Quality of Canteen<br>Facilities         | 3.6           | 0             | 39.3     | 53.6     | 3.6           | 0             |