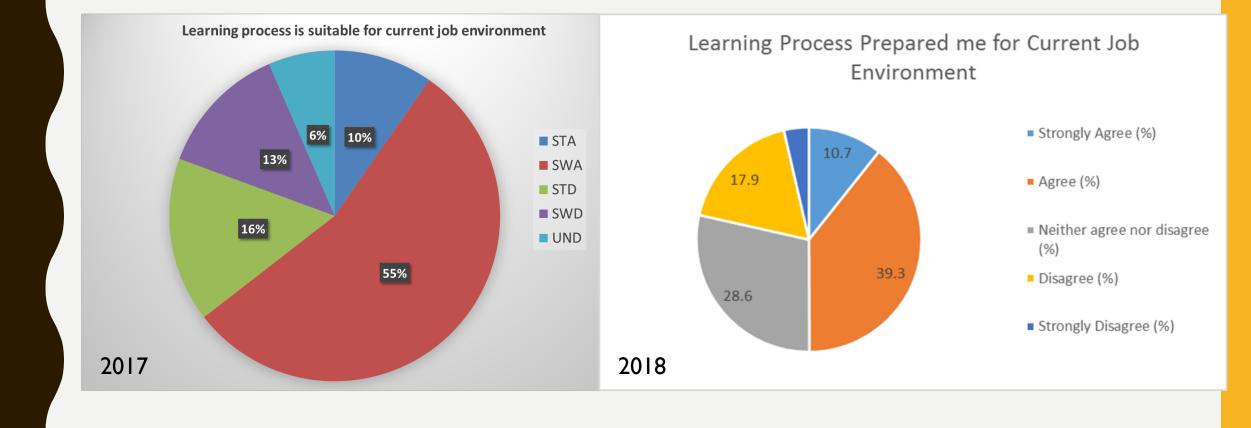

## 2018 Perception on Teaching Learning Environment

|                                                           | Strongly Agree<br>(%) | Agree<br>(%) | Neither agree nor disagree (%) | Disagree<br>(%) | Strongly Disagree<br>(%) |
|-----------------------------------------------------------|-----------------------|--------------|--------------------------------|-----------------|--------------------------|
| Teaching Methods Used at University are Effective         | 21.4                  | 60.7         | 14.3                           | 0               | 0                        |
| Learning Process Prepared me for Current Job Environment  | 10.7                  | 39.3         | 28.6                           | 17.9            | 3.6                      |
| Quality of Lecturers and Instructors was Good             | 21.4                  | 64.3         | 10.7                           | 3.6             | 0                        |
| Lab Facilities were Good                                  | 17.9                  | 46.4         | 25.0                           | 10.7            | 0                        |
| Lecture Hall Facilities were Good                         | 14.3                  | 75.0         | 10.7                           | 0               | 0                        |
| Library Facilities were Good                              | 57.1                  | 0            | 0                              | 42.9            | 0                        |
| IT Facilities were Good                                   | 10.7                  | 78.6         | 7.1                            | 3.6             | 0                        |
| Practical Skills Provided by the Course was Good          | 17.9                  | 67.9         | 14.3                           | 0               | 0                        |
| LMS was Used                                              | 50.0                  | 10.7         | 32.1                           | 7.1             | 0                        |
| Tutorials were used as Learning Tools                     | 3.6                   | 82.1         | 3.6                            | 10.7            | 0                        |
| Practical Training was a part of the University Education | 57.1                  | 10.7         | 10.7                           | 17.9            | 3.6                      |
| Research Skills were Developed during the Study Period    | 28.6                  | 67.9         | 0                              | 3.6             | 0                        |
| Program didn't Promote memorizing Lecture Notes           | 7.1                   | 21.4         | 39.3                           | 28.6            | 3.6                      |
| Work Load Assigned was Bearable                           | 10.7                  | 46.4         | 25.0                           | 14.3            | 3.6                      |