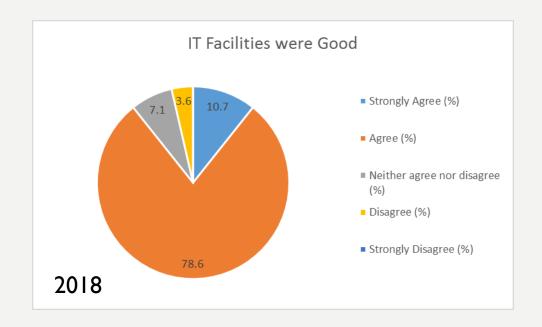

## 2018 Perception on Teaching Learning Environment

|                                                           | Strongly Agree<br>(%) | Agree<br>(%) | Neither agree nor disagree (%) | Disagree<br>(%) | Strongly Disagree<br>(%) |
|-----------------------------------------------------------|-----------------------|--------------|--------------------------------|-----------------|--------------------------|
| Teaching Methods Used at University are Effective         | 21.4                  | 60.7         | 14.3                           | 0               | 0                        |
| Learning Process Prepared me for Current Job Environment  | 10.7                  | 39.3         | 28.6                           | 17.9            | 3.6                      |
| Quality of Lecturers and Instructors was Good             | 21.4                  | 64.3         | 10.7                           | 3.6             | 0                        |
| Lab Facilities were Good                                  | 17.9                  | 46.4         | 25.0                           | 10.7            | 0                        |
| Lecture Hall Facilities were Good                         | 14.3                  | 75.0         | 10.7                           | 0               | 0                        |
| Library Facilities were Good                              | 57.1                  | 0            | 0                              | 42.9            | 0                        |
| IT Facilities were Good                                   | 10.7                  | 78.6         | 7.1                            | 3.6             | 0                        |
| Practical Skills Provided by the Course was Good          | 17.9                  | 67.9         | 14.3                           | 0               | 0                        |
| LMS was Used                                              | 50.0                  | 10.7         | 32.1                           | 7.1             | 0                        |
| Tutorials were used as Learning Tools                     | 3.6                   | 82.1         | 3.6                            | 10.7            | 0                        |
| Practical Training was a part of the University Education | 57.1                  | 10.7         | 10.7                           | 17.9            | 3.6                      |
| Research Skills were Developed during the Study Period    | 28.6                  | 67.9         | 0                              | 3.6             | 0                        |
| Program didn't Promote memorizing Lecture Notes           | 7.1                   | 21.4         | 39.3                           | 28.6            | 3.6                      |
| Work Load Assigned was Bearable                           | 10.7                  | 46.4         | 25.0                           | 14.3            | 3.6                      |