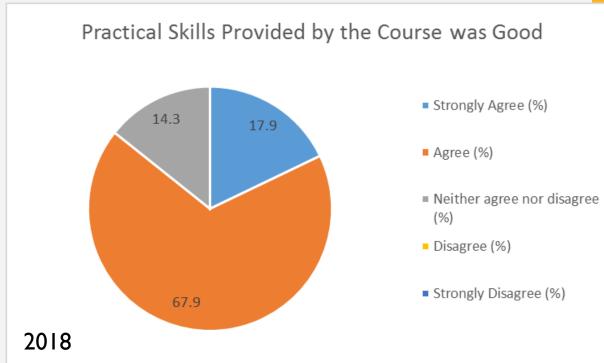

## 2018 Perception on Teaching Learning Environment

|                                                           | Strongly Agree<br>(%) | Agree<br>(%) | Neither agree nor disagree (%) | Disagree<br>(%) | Strongly Disagree<br>(%) |
|-----------------------------------------------------------|-----------------------|--------------|--------------------------------|-----------------|--------------------------|
| Teaching Methods Used at University are Effective         | 21.4                  | 60.7         | 14.3                           | 0               | 0                        |
| Learning Process Prepared me for Current Job Environment  | 10.7                  | 39.3         | 28.6                           | 17.9            | 3.6                      |
| Quality of Lecturers and Instructors was Good             | 21.4                  | 64.3         | 10.7                           | 3.6             | 0                        |
| Lab Facilities were Good                                  | 17.9                  | 46.4         | 25.0                           | 10.7            | 0                        |
| Lecture Hall Facilities were Good                         | 14.3                  | 75.0         | 10.7                           | 0               | 0                        |
| Library Facilities were Good                              | 57.1                  | 0            | 0                              | 42.9            | 0                        |
| IT Facilities were Good                                   | 10.7                  | 78.6         | 7.1                            | 3.6             | 0                        |
| Practical Skills Provided by the Course was Good          | 17.9                  | 67.9         | 14.3                           | 0               | 0                        |
| LMS was Used                                              | 50.0                  | 10.7         | 32.1                           | 7.1             | 0                        |
| Tutorials were used as Learning Tools                     | 3.6                   | 82.1         | 3.6                            | 10.7            | 0                        |
| Practical Training was a part of the University Education | 57.1                  | 10.7         | 10.7                           | 17.9            | 3.6                      |
| Research Skills were Developed during the Study Period    | 28.6                  | 67.9         | 0                              | 3.6             | 0                        |
| Program didn't Promote memorizing Lecture Notes           | 7.1                   | 21.4         | 39.3                           | 28.6            | 3.6                      |
| Work Load Assigned was Bearable                           | 10.7                  | 46.4         | 25.0                           | 14.3            | 3.6                      |