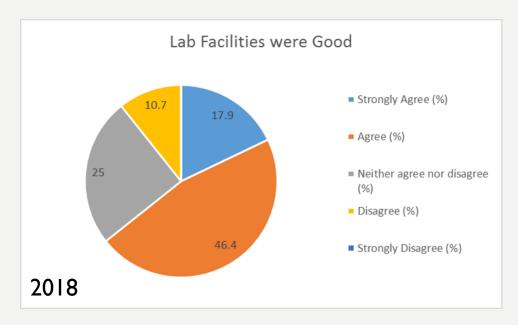

## 2018 Perception on Teaching Learning Environment

|                                                           | Strongly Agree<br>(%) | Agree<br>(%) | Neither agree nor disagree (%) | Disagree<br>(%) | Strongly Disagree<br>(%) |
|-----------------------------------------------------------|-----------------------|--------------|--------------------------------|-----------------|--------------------------|
| Teaching Methods Used at University are Effective         | 21.4                  | 60.7         | 14.3                           | 0               | 0                        |
| Learning Process Prepared me for Current Job Environment  | 10.7                  | 39.3         | 28.6                           | 17.9            | 3.6                      |
| Quality of Lecturers and Instructors was Good             | 21.4                  | 64.3         | 10.7                           | 3.6             | 0                        |
| Lab Facilities were Good                                  | 17.9                  | 46.4         | 25.0                           | 10.7            | 0                        |
| Lecture Hall Facilities were Good                         | 14.3                  | 75.0         | 10.7                           | 0               | 0                        |
| Library Facilities were Good                              | 57.1                  | 0            | 0                              | 42.9            | 0                        |
| IT Facilities were Good                                   | 10.7                  | 78.6         | 7.1                            | 3.6             | 0                        |
| Practical Skills Provided by the Course was Good          | 17.9                  | 67.9         | 14.3                           | 0               | 0                        |
| LMS was Used                                              | 50.0                  | 10.7         | 32.1                           | 7.1             | 0                        |
| Tutorials were used as Learning Tools                     | 3.6                   | 82.1         | 3.6                            | 10.7            | 0                        |
| Practical Training was a part of the University Education | 57.1                  | 10.7         | 10.7                           | 17.9            | 3.6                      |
| Research Skills were Developed during the Study Period    | 28.6                  | 67.9         | 0                              | 3.6             | 0                        |
| Program didn't Promote memorizing Lecture Notes           | 7.1                   | 21.4         | 39.3                           | 28.6            | 3.6                      |
| Work Load Assigned was Bearable                           | 10.7                  | 46.4         | 25.0                           | 14.3            | 3.6                      |